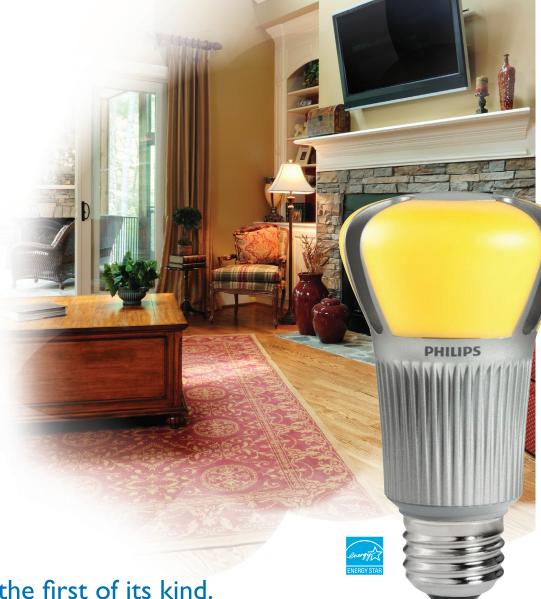

### New from Philips—the first of its kind.

Philips Ambient LED 12.5 watt Household bulb is the only true replacement for a 60 watt incandescent bulb. Unique in

design...this bulb when lit, produces a beautiful, soft white dimmable light just like a standard incandescent bulb. The innovative segmented cap diffuses light in all directions...casting no shadows. An energy saving replacement that lasts 25,000 hours and uses 80% less energy.

#### Use less and save more

Energy costs are continuing to rise...this means a standard 60 watt incandescent light bulb year-over-year is becoming more expensive to operate. Replacing a standard 60 watt incandescent bulb with a Philips LED I 2.5W Household bulb will save 47.5 watts

(that's 80% less energy). Not only is the energy savings significant... the Philips LED 12.5W Household bulb lasts 25 times longer than traditional 60W incandescent bulbs... one Philips LED 12.5W bulb will last as long as 25 incandescent bulbs (60W rated at 1000 hours).