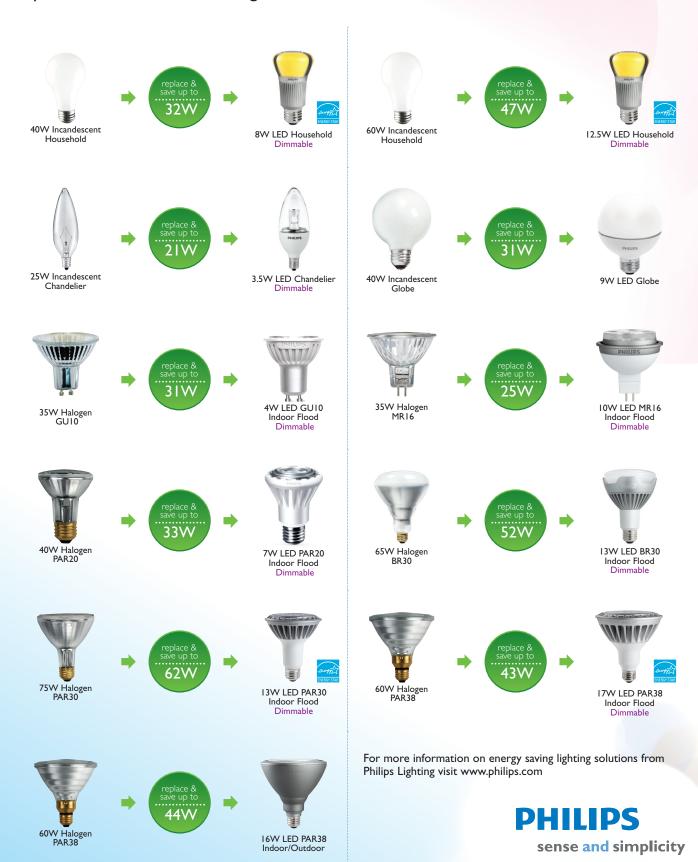

### Philips LED lighting for every room in your home

Replace and save — see what light can do.

## **Philips LED Lighting**

| Bulb                                                                                                                                                                                                                                                                                                                                                                                                                                                                                                                                                                                                                                                                                                                                                                                                                                                                                                                                                                                                                                                                                                                                                                                                                                                                                                                                                                                                                                                                                                                                                                                                                                                                                                                                                                                                                                                                                                                                                                                                                                                                                                                           | Туре                           | Energy Savings                                                      | Lumen<br>Comparison                 | Life                                                                               | Features & Benefits                            | Applications                                                      |
|--------------------------------------------------------------------------------------------------------------------------------------------------------------------------------------------------------------------------------------------------------------------------------------------------------------------------------------------------------------------------------------------------------------------------------------------------------------------------------------------------------------------------------------------------------------------------------------------------------------------------------------------------------------------------------------------------------------------------------------------------------------------------------------------------------------------------------------------------------------------------------------------------------------------------------------------------------------------------------------------------------------------------------------------------------------------------------------------------------------------------------------------------------------------------------------------------------------------------------------------------------------------------------------------------------------------------------------------------------------------------------------------------------------------------------------------------------------------------------------------------------------------------------------------------------------------------------------------------------------------------------------------------------------------------------------------------------------------------------------------------------------------------------------------------------------------------------------------------------------------------------------------------------------------------------------------------------------------------------------------------------------------------------------------------------------------------------------------------------------------------------|--------------------------------|---------------------------------------------------------------------|-------------------------------------|------------------------------------------------------------------------------------|------------------------------------------------|-------------------------------------------------------------------|
|                                                                                                                                                                                                                                                                                                                                                                                                                                                                                                                                                                                                                                                                                                                                                                                                                                                                                                                                                                                                                                                                                                                                                                                                                                                                                                                                                                                                                                                                                                                                                                                                                                                                                                                                                                                                                                                                                                                                                                                                                                                                                                                                | 12.5W<br>Standard<br>Household | 12.5W=60W<br>(Compared to 60W<br>incandescent bulb)                 | 800=860                             | 22.8 years<br>25,000 hours<br>(based on 3 hours<br>usage per day 7 days a<br>week) | ✓ Dimmable ✓ Instant-on ✓ Energy Star approved | Ideal for household use;<br>table and floor lamps                 |
|                                                                                                                                                                                                                                                                                                                                                                                                                                                                                                                                                                                                                                                                                                                                                                                                                                                                                                                                                                                                                                                                                                                                                                                                                                                                                                                                                                                                                                                                                                                                                                                                                                                                                                                                                                                                                                                                                                                                                                                                                                                                                                                                | Par 20<br>Indoor<br>Flood      | 7W=40W<br>(Compared to 40W<br>halogen PAR 20<br>bulb)               | 250=420                             | 22.8 years 25,000 hours (based on 3 hours usage per day 7 days a week)             | ✓ Dimmable ✓ Instant-on                        | Ideal for recessed and track<br>lighting                          |
| 13:                                                                                                                                                                                                                                                                                                                                                                                                                                                                                                                                                                                                                                                                                                                                                                                                                                                                                                                                                                                                                                                                                                                                                                                                                                                                                                                                                                                                                                                                                                                                                                                                                                                                                                                                                                                                                                                                                                                                                                                                                                                                                                                            | Chandelier                     | 3.5W =25W<br>(Compared to a<br>25W incandescent<br>chandelier bulb) | 150=150                             | 22.8 years<br>25,000 hours<br>(based on 3 hours<br>usage per day 7 days a<br>week) | ✓ Dimmable<br>✓ Instant-on                     | Ideal for wall sconces,<br>chandeliers and decorative<br>fixtures |
|                                                                                                                                                                                                                                                                                                                                                                                                                                                                                                                                                                                                                                                                                                                                                                                                                                                                                                                                                                                                                                                                                                                                                                                                                                                                                                                                                                                                                                                                                                                                                                                                                                                                                                                                                                                                                                                                                                                                                                                                                                                                                                                                | BR30                           | I3W=65W<br>(Compared to a<br>65W incandescent<br>BR30)              | 650=700                             | 22.8 years<br>25,000 hours<br>(based on 3 hours<br>usage per day 7 days a<br>week) | ✓ Dimmable ✓ Instant-on                        | Ideal for recessed and track<br>lighting                          |
| The state of the s | GUI0                           | 4W=35W<br>(Compared to 35W<br>Halogen GU10)                         | 200=265<br>Candela comp.<br>650=480 | 22.8 years<br>25,000 hours<br>(based on 3 hours<br>usage per day 7 days a<br>week) | ✓ Instant-on<br>✓ Dimmable                     | Ideal for recessed and track<br>lighting                          |
| reas:                                                                                                                                                                                                                                                                                                                                                                                                                                                                                                                                                                                                                                                                                                                                                                                                                                                                                                                                                                                                                                                                                                                                                                                                                                                                                                                                                                                                                                                                                                                                                                                                                                                                                                                                                                                                                                                                                                                                                                                                                                                                                                                          | Globe                          | 9W=40W<br>Frosted<br>(Compared to a<br>40W incandescent<br>bulb)    | 435=415                             | 22.8 years<br>25,000 hours<br>(based on 3 hours<br>usage per day 7 days a<br>week) | ✓ Instant-on                                   | Ideal for vanity strips and pendant fixtures                      |
|                                                                                                                                                                                                                                                                                                                                                                                                                                                                                                                                                                                                                                                                                                                                                                                                                                                                                                                                                                                                                                                                                                                                                                                                                                                                                                                                                                                                                                                                                                                                                                                                                                                                                                                                                                                                                                                                                                                                                                                                                                                                                                                                | 8W<br>Standard<br>Household    | 8W = 40W<br>(Compared to 40W<br>incandescent bulb)                  | 450=490                             | 22.8 years<br>25,000 hours<br>(based on 3 hours<br>usage per day 7 days a<br>week) | ✓ Dimmable ✓ Instant-on ✓ Energy Star approved | Ideal for household use;<br>table and floor lamps                 |